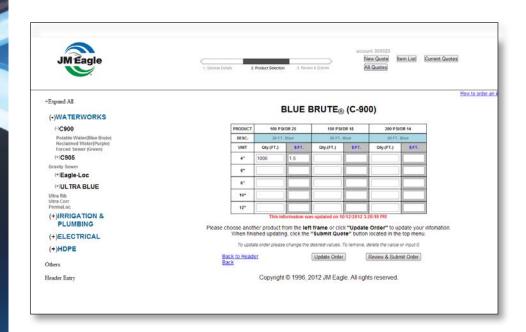

## GET FAST QUOTES FROM JMEAGLE.COM

NOW STREAMLINED FOR MAXIMUM EFFICIENCY! Only JM Eagle offers our customers the speed and efficiency of requesting a quote at your convenience through our online quotation system. The system is available 24 hours a day, 7 days a week; making the ordering process quick and easy to meet your job needs as they happen. All complete requests for quote are guaranteed a fast written response (Monday to Friday, during business hours). JM Eagle quotes are delivered in writing providing our customers with price protection. Our full-line of PVC and PE Waterworks,

Irrigation and Plumbing, Electrical, and high-density polyethylene (HDPE) pipe is available at jmeagle.com; including, large diameter pipe, 48- inch PVC and 63- inch HDPE. For your next order of innovative specialty products: Eagle Loc 900, Eagle Corr PE, Ultra Blue PVCO, and commodity products consider using JM Eagle's online quotation system.

## Click here for a quick tutorial on how to use the updated system.